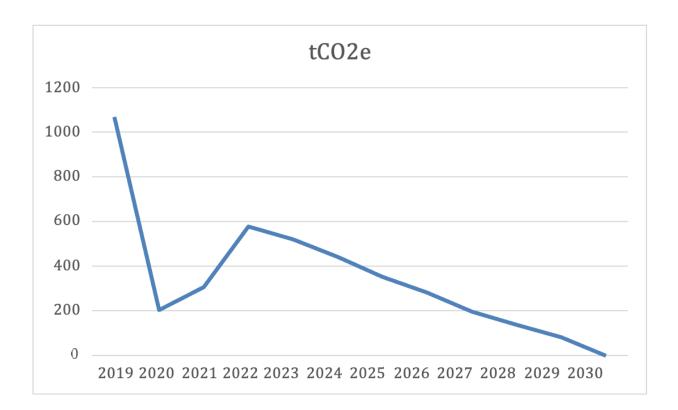

We project that carbon emissions will decrease over the next five years to 345 tCO2e by 2025/26 This is a reduction of 65% from 2019/20 and the projection is to reach net zero carbon by 2030. It is envisaged that carbon offsetting or technology such as carbon capture and storage will be deployed to achieve the difference between actual and net zero carbon.

Progress against these targets can be seen in the graph below (2019 to 2021 are actuals 2022 to 2030 are projected):